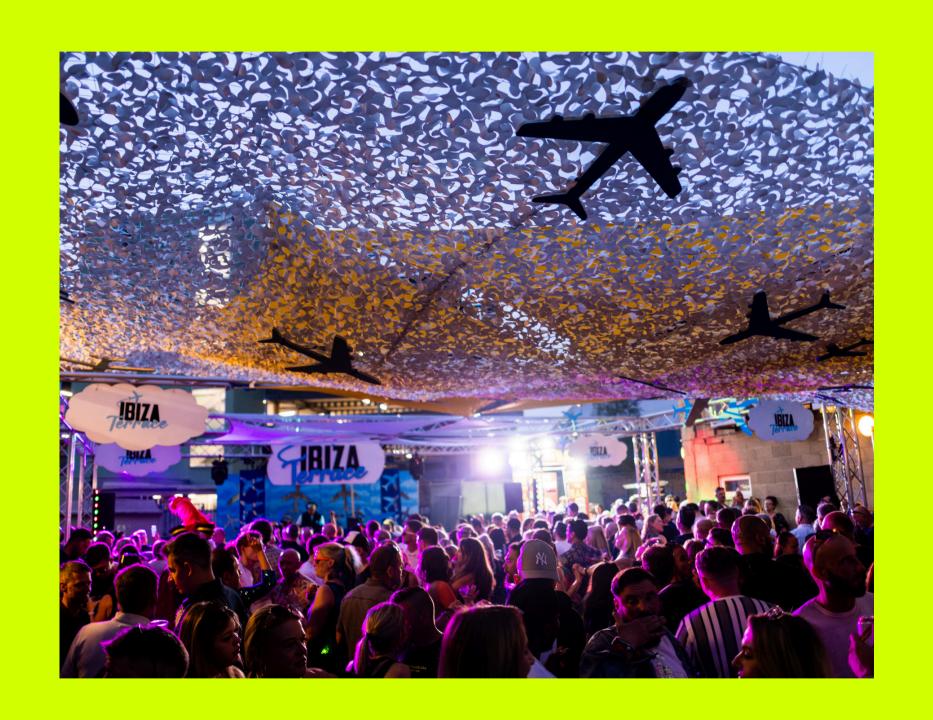

A POP UP 200 - 800 CAPACITY
EVENT SPACE
PERFECT AS AN ADD ON
TO AN EXISTING FESTIVAL
OR TO MAKE MAXIMUM
USE OF YOUR CARPARK OR
SMOKING AREA

## TERRACE

The Ibiza Terrace comes as a full package, including all sound system lighting decor and FX.

prices includes full load in and load out with full health and safety certification

A standard package includes all of the above alongside our resident DJs and digital percussionist.

This versatile space is an awesome addition to any event or venue space, it can be bespoke built to fit almost any area so why not get in touch.

JACFESTPROMOTIONS@GMAIL.COM

07870812103