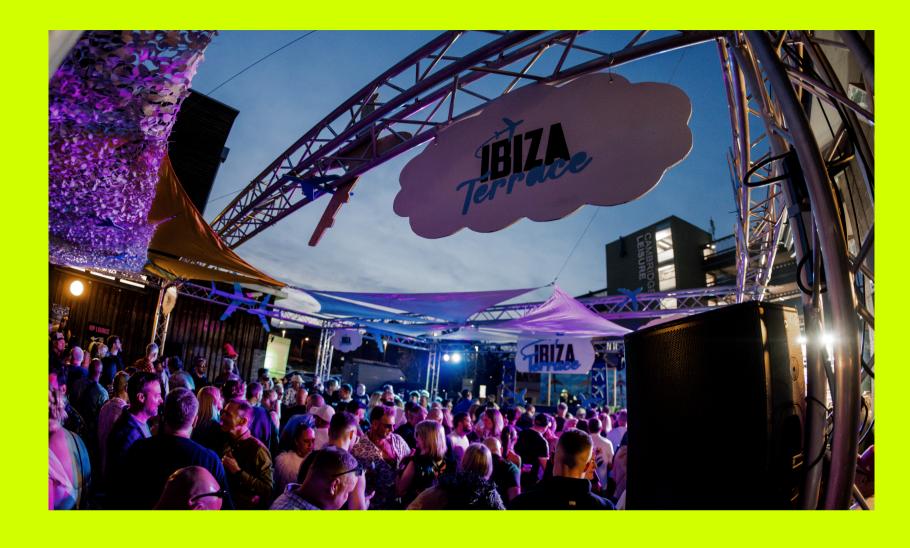

A POP UP 200 - 800 CAPACITY
EVENT SPACE
PERFECT AS AN ADD ON
TO AN EXISTING FESTIVAL
OR TO MAKE MAXIMUM
USE OF YOUR CARPARK OR
SMOKING AREA

## TERRACE

The Ibiza Terrace comes as a full package, including all sound system lighting decor and FX.

prices includes full load in and load out with full health and safety certification

A standard package includes all of the above alongside our resident DJs and digital percussionist.